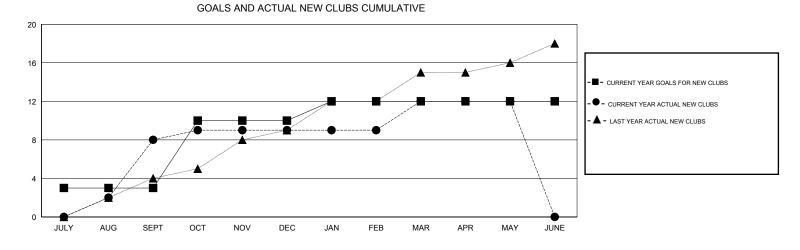

## **ER GURUNATHAN** GMT:

| LOCATION | INDIA |
|----------|-------|
| LUCATION |       |

 $\mathsf{GMT} \; \mathsf{CA} \; \mathbf{6}$ Clubs Members RESULTS FOR 2015-2016 RESULTS FOR 2015-2016 NEW CLUB NEW CLUBS DROPPED NET NEW MEMBER CHARTER AND DROPPED NET QUARTER QUARTER GOAL CLUBS GAIN/LOSS GOAL NEW MEMBERS MEMBERS GAIN/LOSS ADDED 3 8 0 8 100 393 572 -179 JULY/AUG/SEPT JULY/AUG/SEPT 7 1 6 -5 320 187 335 -148 OCT/NOV/DEC OCT/NOV/DEC 2 3 5 -2 340 627 236 391 JAN/FEB/MAR JAN/FEB/MAR 0 0 0 0 -160 94 222 -128 APR/MAY/JUNE APR/MAY/JUNE