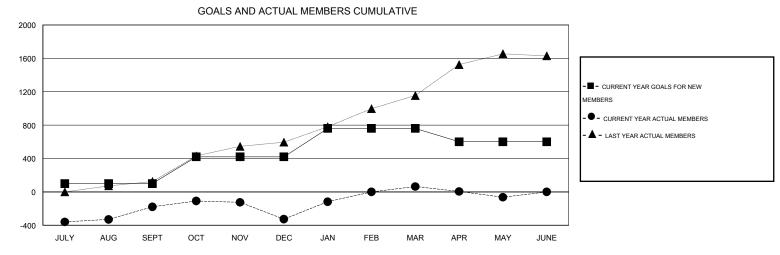

## **ER GURUNATHAN** GMT:

| LOCATION | INDIA |
|----------|-------|
| LUCATION |       |

 $\mathsf{GMT} \; \mathsf{CA} \; \mathbf{6}$ Clubs Members RESULTS FOR 2015-2016 RESULTS FOR 2015-2016 NEW CLUB NEW CLUBS DROPPED NET NEW MEMBER CHARTER AND DROPPED NET QUARTER QUARTER GOAL CLUBS GAIN/LOSS GOAL NEW MEMBERS MEMBERS GAIN/LOSS ADDED 3 8 0 8 100 393 572 -179 JULY/AUG/SEPT JULY/AUG/SEPT 7 1 6 -5 320 187 335 -148 OCT/NOV/DEC OCT/NOV/DEC 2 3 5 -2 340 627 236 391 JAN/FEB/MAR JAN/FEB/MAR 0 0 0 0 -160 94 222 -128 APR/MAY/JUNE APR/MAY/JUNE